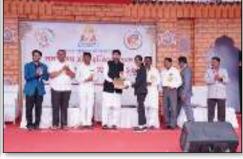

# Winners of 1 V 1 Competition

The winners were felicitated by the institution's management, including President Mr. Vasantrao Shelke, Vice-President Mr. Mauli Sheth Shelke, Secretary Mr. Vivek Shelke, and Trustee Mr. Vallabh Shelke, along with various honorable guests on the occasion of YUVA MAHOSTAV 2025.