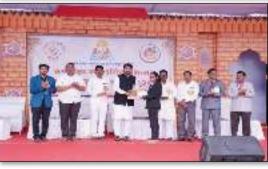

# Winners of 1 V 1 Competition

The winners were felicitated by the institution's management, including President Mr. Vasantrao Shelke, Vice-President Mr. Mauli Sheth Shelke, Secretary Mr. Vivek Shelke, and Trustee Mr. Vallabh Shelke, along with various honorable guests on the occasion of YUVA MAHOSTAV 2025.