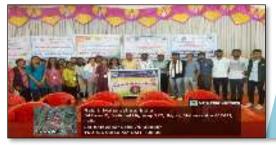

### "SAMARTH PHARMACY STUDENTS SHINE AT STATE-LEVEL POSTER PRESENTATION"

Amritvahini Institute of Pharmacy, Sangamner, hosted a state-level poster presentation competition, approved by the Maharashtra State Board of Technical Education, Mumbai. The event aimed to enhance students' presentation skills in pharmaceutical sciences and keep them updated with the latest industry trends. Students from Samarth Institute of Pharmacy, Belhe, participated in the competition under three key topics: the role of pharmacists in patient counseling, pharmacy services in rural areas, and innovations in pharmacy practice. Second-year Diploma in Pharmacy students, MS. VAISHNAVI MORE AND MS. SWARANJALI ZINJAD, secured SECOND PLACE for their presentation on "Innovations in Pharmacy Practice." The winners were felicitated by the institution's management, including President Mr. Vasantrao Shelke, Vice-President Mr. Mauli Sheth Shelke, Secretary Mr. Vivek Shelke, and Trustee Mr. Vallabh Shelke, along

with key faculty members.

Months JANUARY