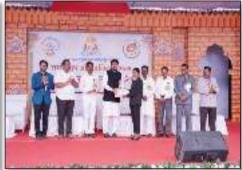

# Winners of 1 V 1 Competition

The winners were felicitated by the institution's management, including President Mr. Vasantrao Shelke, Vice-President Mr. Mauli Sheth Shelke, Secretary Mr. Vivek Shelke, and Trustee Mr. Vallabh Shelke, along with various honorable guests on the occasion of YUVA MAHOSTAV 2025.