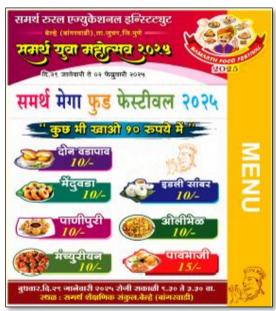

क फामेसी वा संधाने जिंकणामाधी पात्र "मेंन ऑक र मिरीज" मानून सम्मानीकर रेडन वीतिच्यान आसे.









## SAMARTH INSTITUTE OF PHARMACY



On Kalyan Nagar Highway A/P-Belhe, Tal.Junnar, Dist.Pune- 412410

Approved by P.C.I. New Delhi, D.T.E. Govt. of Maharashtra & Affiliated to D.B.A.T.U.Lonere, M.S.B.T.E. Mumbai.

Email: samarthiop@gmail.com Website: www.iop.sreir.org

### **YUVA MAHOTSAV 2025**

From 21 JAN TO 02FEB 2025



































COMPETITIONS





# SAMARTH INSTITUTE OF PHARMACY



On Kalyan Nagar Highway A/P-Belhe, Tal.Junnar, Dist.Pune- 412410

Approved by P.C.I. New Delhi, D.T.E. Govt. of Maharashtra & Affiliated to D.B.A.T.U.Lonere, M.S.B.T.E. Mumbai.

Email: samarthiop@gmail.com Website: www.iop.sreir.org

### **YUVA MAHOTSAV 2025**

From 21 JAN TO 02FEB 2025









# SAMARTH INSTITUTE OF PHARMACY



On Kalyan Nagar Highway A/P-Belhe, Tal.Junnar, Dist.Pune- 412410

Approved by P.C.I. New Delhi, D.T.E. Govt. of Maharashtra & Affiliated to D.B.A.T.U.Lonere, M.S.B.T.E. Mumbai.

Email: samarthiop@gmail.com Website: www.iop.sreir.org

### YUVA MAHOTSAV 2025

From 21 JAN TO 02FEB 2025

## Glimpses of Yuva Mahotsav 2025















## SAMARTH INSTITUTE OF PHARMACY



On Kalyan Nagar Highway A/P-Belhe, Tal.Junnar, Dist.Pune- 412410

Approved by P.C.I. New Delhi, D.T.E. Govt. of Maharashtra & Affiliated to D.B.A.T.U.Lonere, M.S.B.T.E. Mumbai.

Email: samarthiop@gmail.com Website: www.iop.sreir.org

### YUVA MAHOTSAV 2025

From 21 JAN TO 02FEB 2025

# Winners of 1 V 1 Competition

















The winners were felicitated by the institution's mana