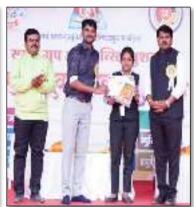

### "SAMARTH PHARMACY STUDENTS SHINE AT STATE-LEVEL POSTER PRESENTATION"

Amritvahini Institute of Pharmacy, Sangamner, hosted a state-level poster presentation competition, approved by the Maharashtra State Board of Technical Education, Mumbai. The event aimed to enhance students' presentation skills in pharmaceutical sciences and keep them updated with the latest industry trends. Students from Samarth Institute of Pharmacy, Belhe, participated in the competition under three key topics: the role of pharmacists in patient counseling, pharmacy services in rural areas, and innovations in pharmacy practice. Second-year Diploma in Pharmacy students, MS. VAISHNAVI MORE AND MS. SWARANJALI ZINJAD, secured SECOND PLACE for their presentation on "Innovations in Pharmacy Practice." The winners were felicitated by the institution's management, including President Mr. Vasantrao Shelke, Vice-President Mr. Mauli Sheth Shelke, Secretary Mr. Vivek Shelke, and Trustee Mr. Vallabh Shelke, along

with key faculty members.

Months JANUARY