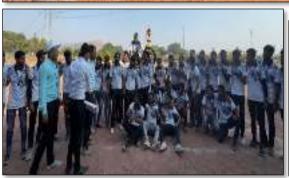

## "Samarth Institute of Pharmacy Celebrates Annual Sports Day with Enthusiasm and Team Spirit!"

Samarth Institute of Pharmacy, Belhe, organized its Annual Sports Day featuring Kho-Kho, Kabaddi, Volleyball, and Cricket on Wednesday, January 22, 2025, and Thursday, January 23, 2025, at Samarth Sports Academy & Ground. The event was inaugurated by the chief guest, Dr. Gholap L.B., Principal of BCA College, who lit the lamp. Dr. Sawant R.V., Director of Samarth Group of Institutes, Belhe, presided over the ceremony. Principals from various campus institutes attended the function, along with Dr. R.H. Ramteke, Principal of Samarth Institute of Pharmacy. The event was further graced by the presence of all teaching and non-teaching staff, who participated enthusiastically. Dr. R.H. Ramteke welcomed the team captains by presenting them with roses.