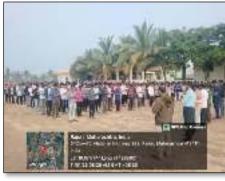

### NSS CAMP 2025 At hometown Rajuri from 9/01/2025-15/

Community Service: NSS camps encourage students to engage in community service and contribute to the development of rural or underdeveloped areas, such as Rajuri. Activities might include cleaning drives, health camps, and awareness programs.

The NSS (National Service Scheme) Camp organized

by Samarth Institute of Pharmacy every academic year at Rajuri likely serves several important aims. While specific details might vary year to year, the general objectives of such camps typically include: