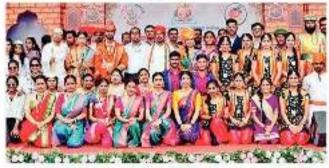

्टोनाच बेदलिंद कारी उस्य कारावार का देखक इंडमंडे, कर्ज लातकत प्रमेट गोरपरे प्रतिव गाउनस्य विस्ताम पार्टीस. रिक्रिक्ट वेंडचे रुचित भागी, बहातान्ह शासन क्या सारकृतिक विभागाचे प्रसूख नुव दिपारीक सामा रोकरे, सहस

दुःतरे योगी सम्बं संदूतगरित दिवारणीरीई विदेश बहुमदार कराज्यम राजर केली.

पराधी निवयट सुम्बीतील ज्येष्ठ अभिनेते सिव्यक्ति य निवति गईला जन्म इस्ते अकृत 30,000 वासमिते व्यवस्था पृत्रका विद्यारकीया नुसर्गत्व केला.

भागवर्गे राज्येके जरमहा वर्गतर व ोर्डिन उप व्यक्त प्रानंत्रा है उन्हें है जिल निर्मेश शेकके, विश्वनत परनात शेकके, मानी जिल्हा परिचय सदस्या संदेश रोक्टरें, प्रान्तरों था, राजीत सार्वत, एन, पी, तरबंदे भारते उपाठील होते. या प्रतीप बडेकर यांनी रहाराज्यल केले. वर प्रचार हो लक्ष्मा बोला दोनी अफ्रम समर्थे

बेरहे (ता. जुत्रर) : 'समर्थ युवा महोत्सव २०२५' मध्ये सहमागी झालेले विद्यार्थी



केला (तः जुन्म) वेळील समग्री वृद्धा पहुँच्या २०२५ मध्ये सहनामी झालेले विकासी.

Falls Funs Granin Falge No. 8 Tels 17, 2020 Filtrania Ny. 876690 (1971)

### बेल्हे येथे शैक्षणिक संकुलात रंगला 'समर्थ युवा महोत्सव'

खेल्हें, ता. १३ : वेल्हें (ता. ज्ञार) देथे समयं प्रच ऑक हन्स्टिशासन च्यावतीने समर्थ रीश्राणक संकल्पन आयोजित 'समर्थ पना महोत्सव २०२५' बान्सेपार्य वातावरगाट सावस वरण्यात आहा.

वालेको जेलके येथे समर्थ रीष्ट्रणिक संकुत्सन 'समर्थ युवा महोत्सय २०३५ वाडीचे लोगो अनुवार प्रासदार हो आगोल योवहे यांच्या हस्ते केले. या महोत्सवाची सुरुवात शोभाषात्रा र होता दिसीने केली. सुप्रसिद्ध शिकव्यास्त्यते च प्रेरणादायी वक्ते प्रा. सिर्वान बानगुडे पाडील बांच्या हस्ते दिंडीचे पूजन व ध्वजवंदन

व्याख्यान चाले. या. गाउँचा विदे यांचे प्रेरणादाची व्याख्यानही झाले. अधिकित बाधन च अगर बाधन यांच्या शिवगतंता या स्क