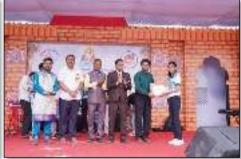

### **YUVA MAHOTSAV 2025**

From 21 JAN TO 02FEB 2025









# SAMARTH INSTITUTE OF PHARMACY



On Kalyan Nagar Highway A/P-Belhe, Tal.Junnar, Dist.Pune- 412410

Approved by P.C.I. New Delhi, D.T.E. Govt. of Maharashtra & Affiliated to D.B.A.T.U.Lonere, M.S.B.T.E. Mumbai.

Email: samarthiop@gmail.com Website: www.iop.sreir.org

### YUVA MAHOTSAV 2025

From 21 JAN TO 02FEB 2025

## Glimpses of Yuva Mahotsav 2025















## SAMARTH INSTITUTE OF PHARMACY



On Kalyan Nagar Highway A/P-Belhe, Tal.Junnar, Dist.Pune- 412410

Approved by P.C.I. New Delhi, D.T.E. Govt. of Maharashtra & Affiliated to D.B.A.T.U.Lonere, M.S.B.T.E. Mumbai.

Email: samarthiop@gmail.com Website: www.iop.sreir.org

### YUVA MAHOTSAV 2025

From 21 JAN TO 02FEB 2025

# Winners of 1 V 1 Competition

















The winners were felicitated by the institution's management, including President Mr. Vasantrao Shelke, Vice-President Mr. Mauli Sheth Shelke, Secretary Mr. Vivek Shelke, and Trustee Mr. Vallabh Shelke, along with various honorable guests on the occasion of YUVA MAHOSTAV 2025.



## SAMARTH INSTITUTE OF PHARMACY



On Kalyan Nagar Highway A/P-Belhe, Tal.Junnar, Dist.Pune- 412410

Approved by P.C.I. New Delhi, D.T.E. Govt. of Maharashtra & Affiliated to D.B.A.T.U.Lonere, M.S.B.T.E. Mumbai.

Email: samarthiop@gmail.com Website: www.iop.sreir.org



### YUVA MAHOTSAV 2025

From 21 JAN TO 02FEB 2025

# SIOP WINS SAMARTH KARANDAK 2





### **CONGRATULATIONS**

All Students,
Teaching & NonTeaching Faculty.

### THANK YOU

CONGRATS Cultural Incharge, Student Co-ordinators, General Secretary, C