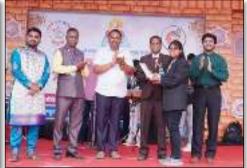

# Winners of 1 V 1 Competition

The winners were felicitated by the institution's management, including President Mr. Vasantrao Shelke, Vice-President Mr. Mauli Sheth Shelke, Secretary Mr. Vivek Shelke, and Trustee Mr. Vallabh Shelke, along with various honorable guests on the occasion of YUVA MAHOSTAV 2025.