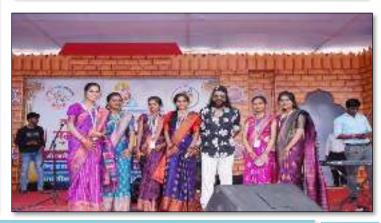

## Glimpses of Yuva Mahotsav 2025

# Winners of 1 V 1 Competition

The winners were felicitated by the institution's management, including President Mr. Vasantrao Shelke, Vice-President Mr. Mauli Sheth Shelke, Secretary Mr. Vivek Shelke, and Trustee Mr. Vallabh Shelke, along with various honorable guests on the occasion of YUVA MAHOSTAV 2025.