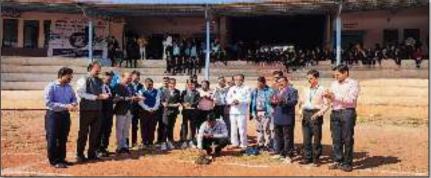

## "Samarth Institute of Pharmacy Celebrates Annual Sports Day with Enthusiasm and Team Spirit!"

Samarth Institute of Pharmacy, Belhe, organized its Annual Sports Day featuring Kho-Kho, Kabaddi, Volleyball, and Cricket on Wednesday, January 22, 2025, and Thursday, January 23, 2025, at Samarth Sports Academy & Ground. The event was inaugurated by the chief guest, Dr. Gholap L.B., Principal of BCA College, who lit the lamp. Dr. Sawant R.V., Director of Samarth Group of Institutes, Belhe, presided over the ceremony. Principals from various campus institutes attended the function, along with Dr. R.H. Ramteke, Principal of Samarth Institute of Pharmacy. The event was further graced by the presence of all teaching and non-teaching staff, who participated enthusiastically. Dr. R.H. Ramteke welcomed the team captains by presenting them with roses.