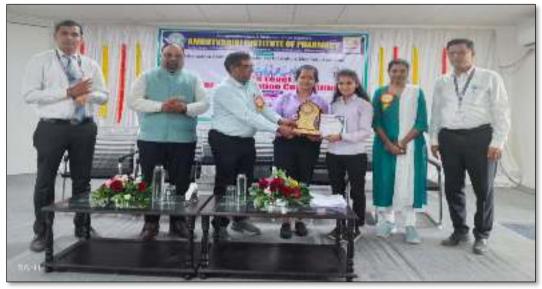

### "SAMARTH PHARMACY STUDENTS SHINE AT STATE-LEVEL POSTER PRESENTATION"

Amritvahini Institute of Pharmacy, Sangamner, hosted a state-level poster presentation competition, approved by the Maharashtra State Board of Technical Education, Mumbai. The event aimed to enhance students' presentation skills in pharmaceutical sciences and keep them updated with the latest industry trends. Students from Samarth Institute of Pharmacy, Belhe, participated in the competition under three key topics: the role of pharmacists in patient counseling, pharmacy services in rural areas, and innovations in pharmacy practice. Second-year Diploma in Pharmacy students, MS. VAISHNAVI MORE AND MS. SWARANJALI ZINJAD, secured SECOND PLACE for their presentation on "Innovations in Pharmacy Practice." The winners were felicitated by the institution's management, including President Mr. Vasantrao Shelke, Vice-President Mr. Mauli Sheth Shelke, Secretary Mr. Vivek Shelke, and Trustee Mr. Vallabh Shelke, along

with key faculty members.

Months JANUARY