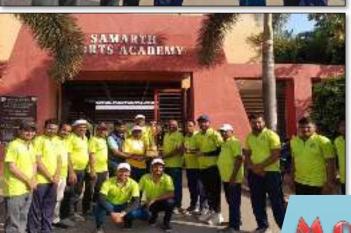

## "Samarth Institute of Pharmacy Celebrates Annual Sports Day with Enthusiasm and Team Spirit!"

Samarth Institute of Pharmacy, Belhe, organized its Annual Sports Day featuring Kho-Kho, Kabaddi, Volleyball, and Cricket on Wednesday, January 22, 2025, and Thursday, January 23, 2025, at Samarth Sports Academy & Ground. The event was inaugurated by the chief guest, Dr. Gholap L.B., Principal of BCA College, who lit the lamp. Dr. Sawant R.V., Director of Samarth Group of Institutes, Belhe, presided over the ceremony. Principals from various campus institutes attended the function, along with Dr. R.H. Ramteke, Principal of Samarth Institute of Pharmacy. The event was further graced by the presence of all teaching and non-teaching staff, who participated enthusiastically. Dr. R.H. Ramteke welcomed the team captains by presenting them with roses.