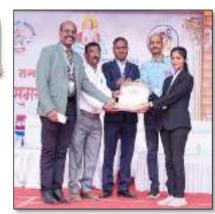

# "Ms.Ishwari Raut Wins Third Place at Savitribai Phule University's Skill Development

**Workshop<sup>44</sup> on 03 January 2025** 

NEW
YEAR
NEW
SUCCSESS

The Savitribai Phule University National Service Scheme, in collaboration with Samarth Rule Education Institute and Samarth College of Computer Science Belhe, organized a three-day university-level skill development workshop on theme Skilage. On the second day of the event, MS. ISHWARI DATTATREYA RAUT secured THIRD PLACE in Elocution competition.