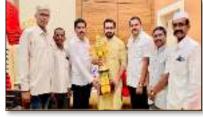

# Winners of 1 V 1 Competition

The winners were felicitated by the institution's management, including President Mr. Vasantrao Shelke, Vice-President Mr. Mauli Sheth Shelke, Secretary Mr. Vivek Shelke, and Trustee Mr. Vallabh Shelke, along with various honorable guests on the occasion of YUVA MAHOSTAV 2025.