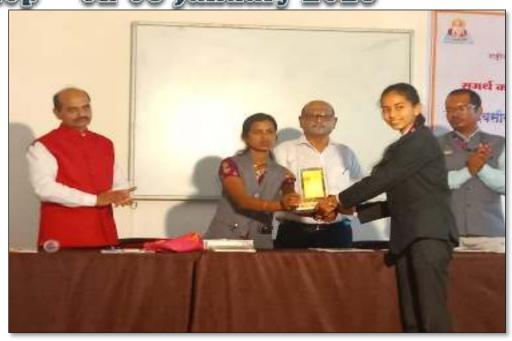

# "Ms.Ishwari Raut Wins Third Place at Savitribai Phule University's Skill Development

**Workshop<sup>44</sup> on 03 January 2025** 

NEW
YEAR
NEW
SUCCSESS

The Savitribai Phule University National Service Scheme, in collaboration with Samarth Rule Education Institute and Samarth College of Computer Science Belhe, organized a three-day university-level skill development workshop on theme Skilage. On the second day of the event, MS. ISHWARI DATTATREYA RAUT secured THIRD PLACE in Elocution competition.