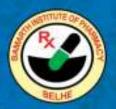

### SECOND WINNER AT STATE LEVEL POSTER PRESENTATION COMPETITION

### "SAMARTH PHARMACY STUDENTS SHINE AT STATE-LEVEL POSTER PRESENTATION"

Amritvahini Institute of Pharmacy, Sangamner, hosted a state-level poster presentation competition, approved by the Maharashtra State Board of Technical Education, Mumbai. The event aimed to enhance students' presentation skills in pharmaceutical sciences and keep them updated with the latest industry trends. Students from Samarth Institute of Pharmacy, Belhe, participated in the competition under three key topics: the role of pharmacists in patient counseling, pharmacy services in rural areas, and innovations in pharmacy practice. Second-year Diploma in Pharmacy students, MS. VAISHNAVI MORE AND MS. SWARANJALI ZINJAD, secured SECOND PLACE for their presentation on "Innovations in Pharmacy Practice." The winners were felicitated by the institution's management, including President Mr. Vasantrao Shelke, Vice-President Mr. Mauli Sheth Shelke, Secretary Mr. Vivek Shelke, and Trustee Mr. Vallabh Shelke, along

with key faculty members.

Months JANUARY