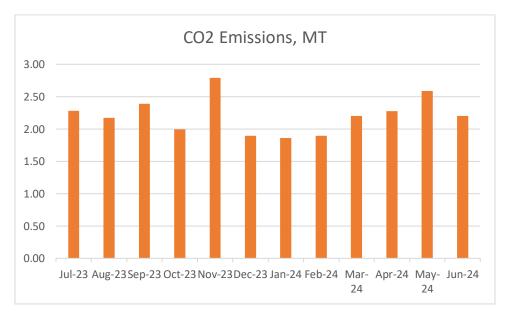

# CHAPTER-II STUDY OF ENERGY CONSUMPTION & CO<sub>2</sub> EMISSION

A Carbon Foot print is defined as the Total Greenhouse Gas emissions, emitted due to various activities. Basis for computation of CO<sub>2</sub> Emissions: 1 kWh of Electrical Energy releases 0.93 Kg of CO<sub>2</sub> into atmosphere Table No 1: Month wise CO<sub>2</sub> Emissions:

| No | Month   | Energy Consumed,<br>kWh | CO <sub>2</sub> Emissions,<br>MT |
|----|---------|-------------------------|----------------------------------|
| 1  | Jul-23  | 2450                    | 2.28                             |
| 2  | Aug-23  | 2336                    | 2.17                             |
| 3  | Sep-23  | 2569                    | 2.39                             |
| 4  | Oct-23  | 2145                    | 1.99                             |
| 5  | Nov-23  | 2998                    | 2.79                             |
| 6  | Dec-23  | 2036                    | 1.89                             |
| 7  | Jan-24  | 1998                    | 1.86                             |
| 8  | Feb-24  | 2036                    | 1.89                             |
| 9  | Mar-24  | 2369                    | 2.20                             |
| 10 | Apr-24  | 2445                    | 2.27                             |
| 11 | May-24  | 2780                    | 2.59                             |
| 12 | Jun-24  | 2368                    | 2.20                             |
| 13 | Total   | 28530                   | 26.53                            |
| 14 | Maximum | 2998                    | 2.79                             |
| 15 | Minimum | 1998                    | 1.86                             |
| 16 | Average | 2377.5                  | 2.21                             |

## Chart No 1: Month wise CO<sub>2</sub> Emissions: