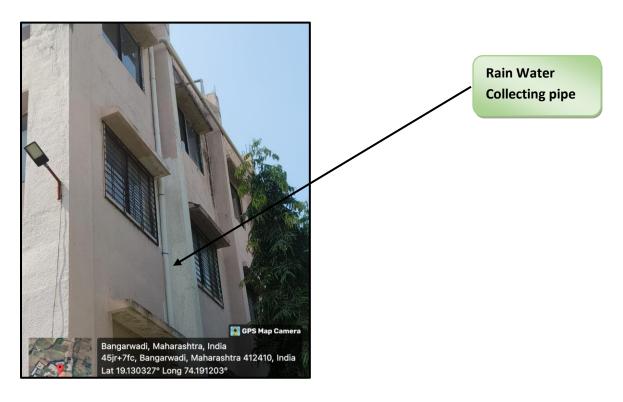

#### 5. Rain Water Management:

The rain water falling on the terrace is collected and is used to crease the Underground Water Table.

# CHAPTER-V STUDY OF RAIN WATER MANAGEMENT

The College has installed the Rainwater Management project, the rain water falling on the terrace is used to increase the Underground Water Table.

### Photograph of Rain water Collecting Pipe: