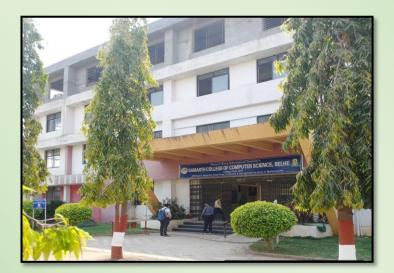

# **GREEN AUDIT REPORT**

# SAMARTH RURAL EDUCATION INSTITUTE'S, SAMARTH COLLEGE OF COMPUTER SCIENCE,

A/P Belhe, Tal: Junnar, Dist: Pune 412 410



Year: 2023-24

Prepared by:

# **ENGRESS SERVICES**

Yashashree, 26, Nirmal Bag Society Near Muktangan English School, Parvati, Pune 411009 Phone: 09890444795 Email: <u>engress123@gmail.com</u> Registration Certificates: UDYAM, MEDA, ASSOCHAM GEM-CP, ISO: 9001 & 14001:

| भारत सरकार<br>Government of India<br>सुरम, लघु एवं मध्यम उद्यम मंत्रालय<br>Ministry of Micro, Small and Medium Enterprises |                                              |                                               |                                      | मूहम, लघु<br>स्टारः, अभ्याः                  | ULE PLEASE  |                                                    |            |
|----------------------------------------------------------------------------------------------------------------------------|-------------